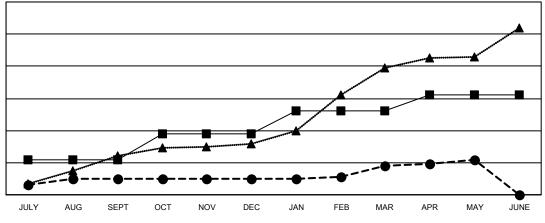

## GOALS AND ACTUAL NEW CLUBS CUMULATIVE

- - CURRENT YEAR GOALS FOR NEW CLUBS
- - CURRENT YEAR ACTUAL NEW CLUBS
- ▲ LAST YEAR ACTUAL NEW CLUBS