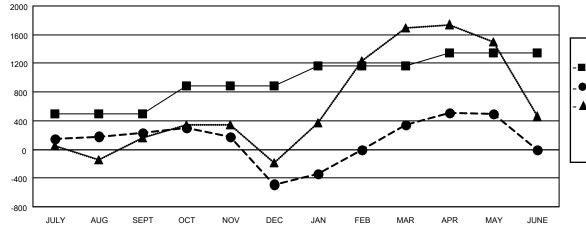

## GAT MONTHLY MEMBERSHIP PROGRESS REPORT

Multiple District 3233

Results as of: 5/31/2023

LOCATION: INDIA

| Clubs         |               |             |               | Members               |                           |                         |                                                    |
|---------------|---------------|-------------|---------------|-----------------------|---------------------------|-------------------------|----------------------------------------------------|
|               | RESULTS FOR   | R 2022-2023 |               | RESULTS FOR 2022-2023 |                           |                         |                                                    |
| QUARTER       | NEW CLUB GOAL | NEW CLUBS   | DROPPED CLUBS | QUARTER               | MEMBER GROWTH NET<br>GOAL | MEMBER GROWTH<br>ACTUAL | DROPPED<br>MEMBERS ACTUAL<br>(including transfers) |
| JULY/AUG/SEPT | 22            | 10          | 12            | JULY/AUG/SE           | PT 495                    | 989                     | 638                                                |
| OCT/NOV/DEC   | 16            | 0           | 63            | OCT/NOV/DEC           | C 395                     | 416                     | 1,094                                              |
| JAN/FEB/MAR   | 14            | 8           | 11            | JAN/FEB/MAR           | 280                       | 1,212                   | 203                                                |
| APR/MAY/JUNE  | 10            | 4           | 4             | APR/MAY/JUN           | IE 180                    | 694                     | 408                                                |

## GOALS AND ACTUAL MEMBERS CUMULATIVE

- LAST YEAR MEMBERSHIP ACTUAL

| DROPPED CLUBS: 90 |       | 504 CLUBS OF 873 ADDED 1 OR<br>MORE NEW MEMBERS | GENDER DISTRIBUTION<br>MALE 14,513 (67.03% |                |
|-------------------|-------|-------------------------------------------------|--------------------------------------------|----------------|
|                   |       |                                                 | FEMALE                                     | 7,121 (32.89%) |
| DROPPED MEMBERS   |       |                                                 | NON BINARY                                 | 1 (0.00%)      |
| DECEASED          | 47    |                                                 | PREFER NOT TO ANSWER                       | 15 (0.07%)     |
| CLUB CANCELLED    | 682   |                                                 | TOTAL FAMILY UNIT MEMBERS                  | 10.504         |
| OTHER             | 1,614 | CLICK HERE FOR CUMULATIVE                       |                                            | 10,004         |
| TOTAL             | 2,343 | MEMBERSHIP DATA                                 | FAMILY MEMBERS PAYING HAL                  | F 6,219        |